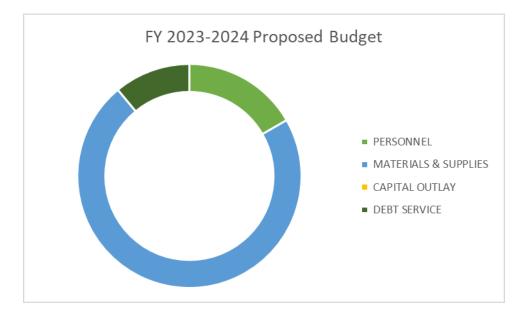

#### **ADMINISTRATION DEPARTMENT**

The Administration department is responsible for services provide to outside agencies and internally to provide services to other departments.

|                | 2021-2022        | 2022-2023              | 2022-2023      | 2023-2024       | Amended FY 23 vs |
|----------------|------------------|------------------------|----------------|-----------------|------------------|
|                | Actual           | <b>Original Budget</b> | Amended Budget | Proposed Budget | Proposed FY24    |
| PERSONNEL      | 8,167            | 1,925                  | 1,925          | -               | -100%            |
| OTHER EXPENSES | 503 <i>,</i> 397 | 149,900                | 182,925        | 217,725         | 19%              |
| CAPITAL OUTLAY | -                | -                      | -              | 120,000         | 0%               |
|                | 511,564          | 151,825                | 184,850        | 337,725         | 83%              |

### **ADMINISTRATION DEPARTMENT**

|               |                                     | 2021-2022 | 2022-2023<br>Original Budgat | 2022-2023      | 2023-2024       | Amended FY 23 vs |
|---------------|-------------------------------------|-----------|------------------------------|----------------|-----------------|------------------|
| PERSONNEL     |                                     | Actual    | Original Budget              | Amended Budget | Proposed Budget | Proposed FY24    |
| 5-01-5110-01  | GROSS PAYOLL                        | (1,085)   | 1,925                        | 1,925          | -               | -100%            |
| 5-01-5125-00  | TMRS                                | (1)000)   | -                            | -              | _               | 0%               |
| 5-01-5130-00  | INSURANCE                           | 9,121     | -                            | -              | -               | 0%               |
| 5-01-5135-00  | UNIFORMS                            | -         | -                            | -              | -               | 0%               |
| 5-01-5140-00  | FICA & MEDICARE<br>WORKMENS COMP &  | -         | -                            | -              | -               | 0%               |
| 5-01-5145-00  | UNEMPLO                             | 131       | -                            | -              | -               | 0%               |
| PERSONNEL     |                                     | 8,167     | 1,925                        | 1,925          | -               | -100%            |
| OTHER EXPENS  | ES                                  |           |                              |                |                 |                  |
| 5-01-5211-00  | OFFICE SUPPLIES                     | 4,718     | 5,000                        | 5,000          | 4,000           | -20%             |
| 5-01-5220-00  | BUILDING EXPENSE<br>DUES, FEES,     | 6,075     | 5,500                        | 5,500          | 4,000           | -27%             |
| 5-01-5225-00  | SUBSCRIPTIONS                       | 7,375     | 6,000                        | 8,500          | 8,000           | -6%              |
| 5-01-5229-00  | JANITORIAL SUPPLIES                 | 6,958     | 4,910                        | 7,200          | 5,000           | -31%             |
| 5-01-5230-00  | GAS & OIL                           | 5,225     | 3,250                        | 3,250          | 3,250           | 0%               |
| 5-01-5231-00  | MEDFLIGHT                           | -         | 475                          | 475            | 475             | 0%               |
| 5-01-5241-00  | EQUIPMENT REPAIRS<br>KEEP CHILDRESS | 1,666     | 1,000                        | 1,000          | 1,000           | 0%               |
| 5-01-5254-00  | BEAUTIFUL<br>TRAVEL,SCHOOLS &       | 2,000     | 2,000                        | 2,000          | 2,000           | 0%               |
| 5-01-5260-00  | CONV                                | 8,698     | 10,000                       | 15,000         | 15,000          | 0%               |
| 5-01-5268-00  | ELECTION EXPENSES                   | 19,497    | 10,000                       | 25,000         | 10,000          | -60%             |
| 5-01-5272-00  | PROFESSIONAL FEES                   | 61,695    | 43,000                       | 43,000         | 43,000          | 0%               |
| 5-01-5275-00  | TAX APPRAISAL                       | 67,644    | 55,000                       | 55,000         | 58,000          | 5%               |
| 5-01-5284-00  | MUSEUM<br>CHAMBER OF                | 33,716    | -                            | -              | -               | 0%               |
| 5-01-5285-00  | COMMERCE                            | 58,603    | -                            | -              | -               | 0%               |
| 5-01-5290-00  | OTHER                               | 219,527   | 3,765                        | 12,000         | 64,000          | 433%             |
| OTHER EXPENS  | ES                                  | 503,397   | 149,900                      | 182,925        | 217,725         | 19%              |
| CAPITAL OUTLA | ١Y                                  |           |                              |                |                 |                  |
| 5-01-5302-00  | CONCRETE CURBING                    | -         | -                            | -              | 60,000          | 0%               |
| 5-01-5305-00  | VOTING MACHINES                     | -         | -                            | -              | 60,000          | 0%               |
| CAPITAL OUTLA |                                     | -         | -                            | -              | 120,000         | 0%               |
| TOTAL         |                                     | 511,564   | 151,825                      | 184,850        | 337,725         | 83%              |