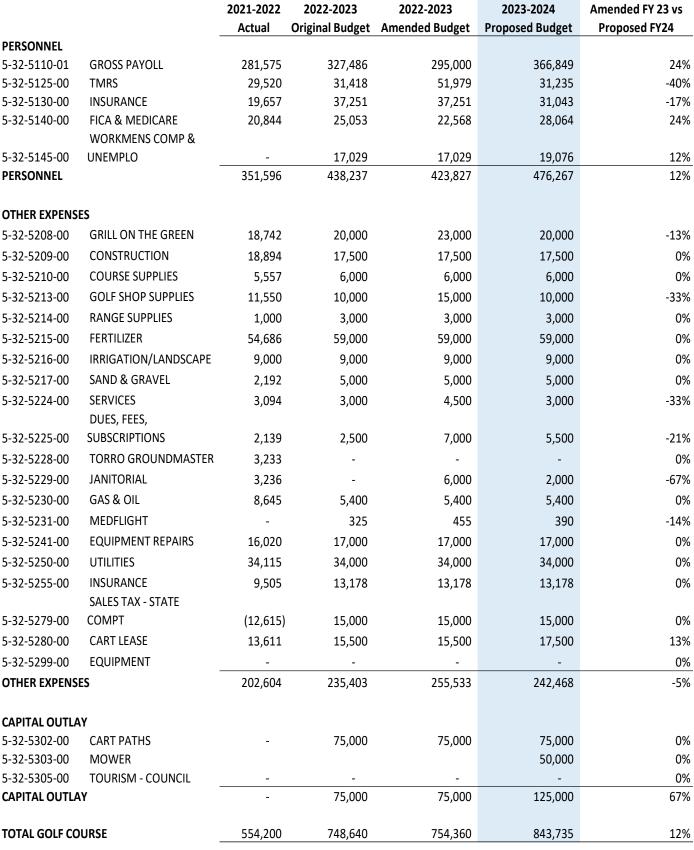

#### **SUMMARY**

|                           | 2021-2022 | 2022-2023       | 2022-2023        | 2023-2024       | Amended FY 23 vs |
|---------------------------|-----------|-----------------|------------------|-----------------|------------------|
|                           | Actual    | Original Budget | Amended Budget   | Proposed Budget | Proposed FY24    |
| Revenues                  |           |                 |                  |                 |                  |
| Administration            | 1,991,066 | 2,968,282       | 3,184,489        | 2,892,867       | -9%              |
| Street Revenues           | 27,036    | -               | 8,905            | -               | -100%            |
| Police                    | 74,955    | 90,000          | 120,319          | 90,000          | -25%             |
| Fire                      | 126,164   | 85,500          | 85,500           | 85,500          | 0%               |
| Health                    | 91,556    | 122,100         | 122,100          | 122,100         | 0%               |
| Park                      | 6,531     | 6,000           | 6,000            | 6,000           | 0%               |
| Cemetery                  | 23,120    | 15,000          | 20,300           | 20,820          | 3%               |
| Auditorium                | 19,730    | 11,450          | 11,450           | 18,000          | 57%              |
| Swimming Pool             | 8,320     | 15,000          | 15,000           | 15,000          | 0%               |
| Municipal Court           | 323,176   | 227,000         | 227,000          | 247,000         | 9%               |
| MDD                       | -         | 226,273         | 226,273          | 227,755         | 1%               |
| ATV Park                  | 24,049    | 7,500           | 7,500            | 7,500           | 0%               |
| Golf Course               | 330,530   | 325,335         | 339 <i>,</i> 447 | 344,000         | 1%               |
| Total Revenues            | 3,046,233 | 4,099,440       | 4,374,283        | 4,076,542       | -7%              |
| Expenditures              |           |                 |                  |                 |                  |
| Admin                     | 511,564   | 151,825         | 184,850          | 337,725         | 83%              |
| Street                    | 559,250   | 606,965         | 584,079          | 729,636         | 25%              |
| Police                    | 1,032,410 | 1,191,843       | 1,110,076        | 1,189,576       | 7%               |
| Fire                      | 712,116   | 842,859         | 852,790          | 956,983         | 12%              |
| Health                    | 213,958   | 270,851         | 312,134          | 223,259         | -28%             |
| Park                      | 182,457   | 208,543         | 213,213          | 212,568         | 0%               |
| Cemetery                  | 54,510    | 69,413          | 69,413           | 72,900          | 5%               |
| Swimming Pool             | 109,267   | 145,853         | 145,853          | 151,453         | 4%               |
| Court                     | 156,846   | 168,796         | 168,796          | 197,151         | 17%              |
| Main Street               | 82,400    | 155,666         | 160,238          | 159,385         | -1%              |
| ATV Park                  | 114,790   | 130,413         | 124,432          | 105,553         | -15%             |
| Golf Course               | 554,200   | 748,640         | 754,360          | 843,735         | 12%              |
| MDD                       | 3,794     | 226,273         | 230,015          | 236,125         | 3%               |
| Total Expenditures        | 4,287,562 | 4,917,940       | 4,910,249        | 5,416,049       | 10%              |
| Transfers                 |           |                 |                  |                 |                  |
| Transfer In - Main Street |           |                 |                  |                 |                  |
| НОТ                       | -         | 32,000          | 32,000           | 32,000          | 0%               |
| Transfer from ARPA        | -         | 207,000         | 207,000          | 281,000         | 36%              |
| Transfer from Water       | 1,078,471 | 675,000         | 675,000          | 1,030,000       | 53%              |
| Total Transfers           | 1,078,471 | 914,000         | 914,000          | 1,343,000       | 47%              |
| Net Surplus (Deficit)     | (162,858) | 95,500          | 378,034          | 3,494           | -99%             |