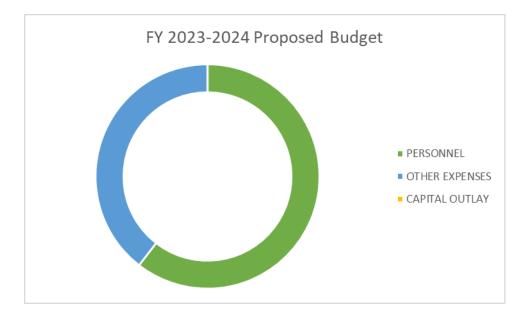

## **POLICE DEPARTMENT**

2021-2022 2022-2023 2022-2023 2023-2024 Amended FY 23 vs **Original Budget** Amended Budget **Proposed Budget** Proposed FY24 Actual PERSONNEL 977,307 895,050 960,207 7% 854,483 OTHER EXPENSES 177,927 174,536 175,026 129,369 -26% CAPITAL OUTLAY -40,000 40,000 100,000 150% 1,032,410 1,191,843 1,110,076 1,189,576 7% FY 2023-2024 Proposed Budget PERSONNEL OTHER EXPENSES CAPITAL OUTLAY