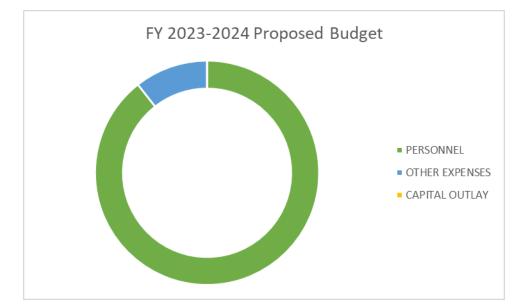

#### **HEALTH DEPARTMENT**

The Health department is responsible for the compliance of certain laws and regulations within the City.

|                | 2021-2022 | 2022-2023              | 2022-2023      | 2023-2024       | Amended FY 23 vs |
|----------------|-----------|------------------------|----------------|-----------------|------------------|
| _              | Actual    | <b>Original Budget</b> | Amended Budget | Proposed Budget | Proposed FY24    |
| PERSONNEL      | 173,296   | 164,813                | 187,401        | 165,026         | -12%             |
| OTHER EXPENSES | 40,662    | 82,538                 | 101,233        | 58,233          | -42%             |
| CAPITAL OUTLAY | -         | 23,500                 | 23,500         | -               | -100%            |
|                | 213,958   | 270,851                | 312,134        | 223,259         | -28%             |