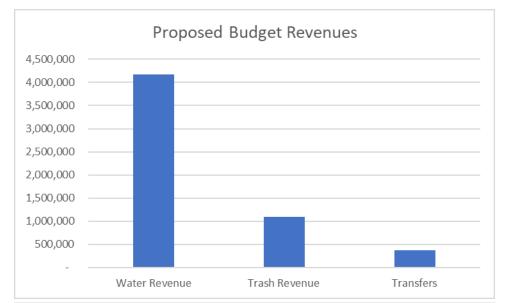

#### **ENTERPRISE FUND**

The Enterprise Fund generates revenue from water and wastewater fees. The budgeted revenue is \$4,619,602, decrease of \$82,262 from the 2022-2023 Enterprise Fund budget of \$4,701,864.