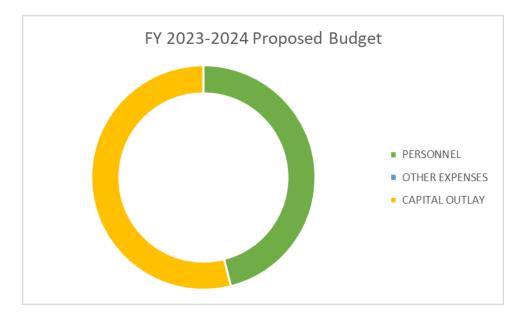

#### **FIRE DEPARTMENT**

The Fire department is responsible for the safety of the public.

|                | 2021-2022 | 2022-2023              | 2022-2023      | 2023-2024       | Amended FY 23 vs |
|----------------|-----------|------------------------|----------------|-----------------|------------------|
|                | Actual    | <b>Original Budget</b> | Amended Budget | Proposed Budget | Proposed FY24    |
| PERSONNEL      | 496,291   | 571,018                | 576,449        | 532,142         | -8%              |
| OTHER EXPENSES | 215,825   | 126,841                | 131,341        | 132,341         | 1%               |
| CAPITAL OUTLAY | -         | 145,000                | 145,000        | 292,500         | 102%             |
|                | 712,116   | 842,859                | 852,790        | 956,983         | 12%              |