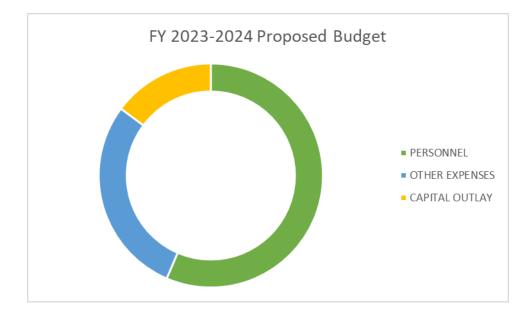

#### **SUMMARY**

|                           | 2021-2022 | 2022-2023       | 2022-2023        | 2023-2024       | Amended FY 23 vs |
|---------------------------|-----------|-----------------|------------------|-----------------|------------------|
|                           | Actual    | Original Budget | Amended Budget   | Proposed Budget | Proposed FY24    |
| Revenues                  |           |                 |                  |                 |                  |
| Administration            | 1,991,066 | 2,968,282       | 3,184,489        | 2,892,867       | -9%              |
| Street Revenues           | 27,036    | -               | 8,905            | -               | -100%            |
| Police                    | 74,955    | 90,000          | 120,319          | 90,000          | -25%             |
| Fire                      | 126,164   | 85,500          | 85,500           | 85,500          | 0%               |
| Health                    | 91,556    | 122,100         | 122,100          | 122,100         | 0%               |
| Park                      | 6,531     | 6,000           | 6,000            | 6,000           | 0%               |
| Cemetery                  | 23,120    | 15,000          | 20,300           | 20,820          | 3%               |
| Auditorium                | 19,730    | 11,450          | 11,450           | 18,000          | 57%              |
| Swimming Pool             | 8,320     | 15,000          | 15,000           | 15,000          | 0%               |
| Municipal Court           | 323,176   | 227,000         | 227,000          | 247,000         | 9%               |
| MDD                       | -         | 226,273         | 226,273          | 227,755         | 1%               |
| ATV Park                  | 24,049    | 7,500           | 7,500            | 7,500           | 0%               |
| Golf Course               | 330,530   | 325,335         | 339 <i>,</i> 447 | 344,000         | 1%               |
| Total Revenues            | 3,046,233 | 4,099,440       | 4,374,283        | 4,076,542       | -7%              |
| Expenditures              |           |                 |                  |                 |                  |
| Admin                     | 511,564   | 151,825         | 184,850          | 337,725         | 83%              |
| Street                    | 559,250   | 606,965         | 584,079          | 729,636         | 25%              |
| Police                    | 1,032,410 | 1,191,843       | 1,110,076        | 1,189,576       | 7%               |
| Fire                      | 712,116   | 842,859         | 852,790          | 956,983         | 12%              |
| Health                    | 213,958   | 270,851         | 312,134          | 223,259         | -28%             |
| Park                      | 182,457   | 208,543         | 213,213          | 212,568         | 0%               |
| Cemetery                  | 54,510    | 69,413          | 69,413           | 72,900          | 5%               |
| Swimming Pool             | 109,267   | 145,853         | 145,853          | 151,453         | 4%               |
| Court                     | 156,846   | 168,796         | 168,796          | 197,151         | 17%              |
| Main Street               | 82,400    | 155,666         | 160,238          | 159,385         | -1%              |
| ATV Park                  | 114,790   | 130,413         | 124,432          | 105,553         | -15%             |
| Golf Course               | 554,200   | 748,640         | 754,360          | 843,735         | 12%              |
| MDD                       | 3,794     | 226,273         | 230,015          | 236,125         | 3%               |
| Total Expenditures        | 4,287,562 | 4,917,940       | 4,910,249        | 5,416,049       | 10%              |
| Transfers                 |           |                 |                  |                 |                  |
| Transfer In - Main Street |           |                 |                  |                 |                  |
| НОТ                       | -         | 32,000          | 32,000           | 32,000          | 0%               |
| Transfer from ARPA        | -         | 207,000         | 207,000          | 281,000         | 36%              |
| Transfer from Water       | 1,078,471 | 675,000         | 675,000          | 1,030,000       | 53%              |
| Total Transfers           | 1,078,471 | 914,000         | 914,000          | 1,343,000       | 47%              |
| Net Surplus (Deficit)     | (162,858) | 95,500          | 378,034          | 3,494           | -99%             |