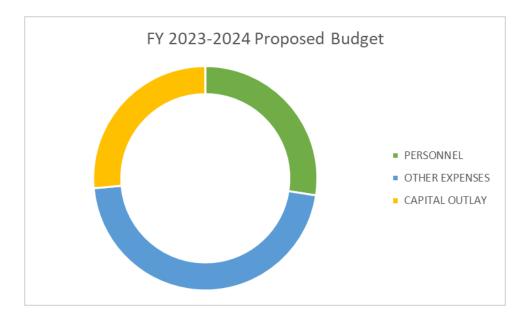

## **POLICE DEPARTMENT**

2021-2022 2022-2023 2022-2023 2023-2024 Amended FY 23 vs **Original Budget** Amended Budget **Proposed Budget** Proposed FY24 Actual PERSONNEL 977,307 895,050 960,207 7% 854,483 OTHER EXPENSES 177,927 174,536 175,026 129,369 -26% CAPITAL OUTLAY -40,000 40,000 100,000 150% 1,032,410 1,191,843 1,110,076 1,189,576 7% FY 2023-2024 Proposed Budget PERSONNEL OTHER EXPENSES CAPITAL OUTLAY