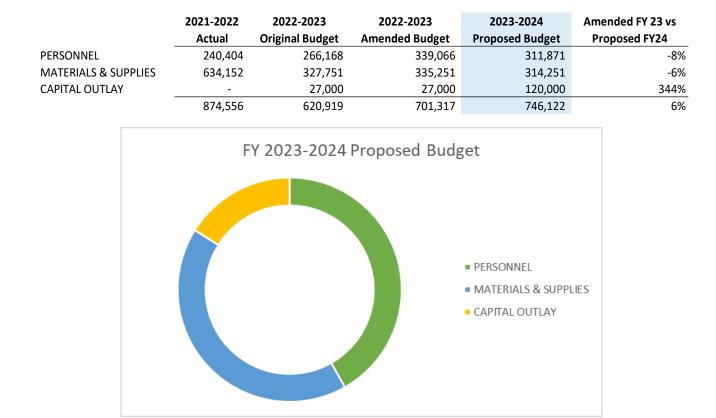

#### **FIRE DEPARTMENT**

The Fire department is responsible for the safety of the public.

|                | 2021-2022 | 2022-2023              | 2022-2023      | 2023-2024       | Amended FY 23 vs |
|----------------|-----------|------------------------|----------------|-----------------|------------------|
|                | Actual    | <b>Original Budget</b> | Amended Budget | Proposed Budget | Proposed FY24    |
| PERSONNEL      | 496,291   | 571,018                | 576,449        | 532,142         | -8%              |
| OTHER EXPENSES | 215,825   | 126,841                | 131,341        | 132,341         | 1%               |
| CAPITAL OUTLAY | -         | 145,000                | 145,000        | 292,500         | 102%             |
|                | 712,116   | 842,859                | 852,790        | 956,983         | 12%              |

|               |                       | 2021-2022<br>Actual | 2022-2023<br>Original Budget | 2022-2023<br>Amended Budget | 2023-2024<br>Proposed Budget | Amended FY 23 vs<br>Proposed FY24 |
|---------------|-----------------------|---------------------|------------------------------|-----------------------------|------------------------------|-----------------------------------|
| PERSONNEL     |                       |                     | 0 0                          | 0                           | 1 0                          | •                                 |
| 5-04-5110-01  | GROSS PAYROLL         | 375,652             | 403,886                      | 392,592                     | 371,030                      | -5%                               |
| 5-04-5125-00  | TMRS                  | 57,142              | 55,048                       | 69,175                      | 55,164                       | -20%                              |
| 5-04-5130-00  | INSURANCE             | 35,753              | 60,844                       | 60,844                      | 55,877                       | -8%                               |
|               | UNIFORMS              | -                   | -                            | -                           | -                            | 0%                                |
| 5-04-5140-00  | FICA & MEDICARE       | 27,744              | 27,437                       | 30,035                      | 27,032                       | -10%                              |
|               | WORKMENS COMP &       |                     |                              | 22.000                      | 22.020                       | 20/                               |
| 5-04-5145-00  | UNEMPLO               | -                   | 23,803                       | 23,803                      | 23,039                       | -3%                               |
| PERSONNEL     |                       | 496,291             | 571,018                      | 576,449                     | 532,142                      | -8%                               |
| OTHER EXPENS  | ES                    |                     |                              |                             |                              |                                   |
| 5-04-5210-00  | SUPPLIES              | 47,221              | 21,500                       | 21,500                      | 22,000                       | 2%                                |
| 5-04-5211-00  | OFFICE SUPPLIES       | 700                 | 700                          | 700                         | 700                          | 0%                                |
| 5-04-5220-00  | BUILDING EXPENSE      | 1,600               | 1,600                        | 1,600                       | 1,600                        | 0%                                |
|               | DUES,FEES,            |                     |                              |                             |                              |                                   |
| 5-04-5225-00  | SUBSCRIPTIONS         | 7,000               | 7,000                        | 9,000                       | 10,000                       | 11%                               |
| 5-04-5228-00  | CLOTHING ALLOWANCE    | 2,912               | 2,915                        | 2,915                       | 2,915                        | 0%                                |
| 5-04-5229-00  | JANITORIAL            | -                   | 2,000                        | 3,000                       | 2,500                        | -17%                              |
| 5-04-5230-00  | GAS & OIL             | 19,630              | 12,000                       | 12,000                      | 12,000                       | 0%                                |
| 5-04-5231-00  | MEDFLIGHT             | -                   | 455                          | 455                         | 455                          | 0%                                |
| 5-04-5241-00  | EQUIPMENT REPAIRS     | 95,191              | 35,000                       | 35,000                      | 35,000                       | 0%                                |
| 5-04-5250-00  | UTILITIES             | 10,635              | 12,500                       | 14,000                      | 14,000                       | 0%                                |
| 5-04-5255-00  | INSURANCE             | 18,436              | 25,671                       | 25,671                      | 25,671                       | 0%                                |
| 5-04-5260-00  | TRAVEL, SCHOOLS, CONV | 12,000              | 5,000                        | 5,000                       | 5,000                        | 0%                                |
| 5-04-5290-00  | OTHER                 | 500                 | 500                          | 500                         | 500                          | 0%                                |
| OTHER EXPENS  | ES                    | 215,825             | 126,841                      | 131,341                     | 132,341                      | 1%                                |
|               | NV.                   |                     |                              |                             |                              |                                   |
|               |                       |                     | 4 45 000                     | 445.000                     |                              | 4000/                             |
| 5-04-5305-00  | OB EXPENSES - COUNCIL | -                   | 145,000                      | 145,000                     | -                            | -100%                             |
| 5-0-5306-00   | VEHICLES              |                     |                              |                             | 97,500                       | 0%                                |
| 5-0-5307-00   | NEW BUILDING          |                     |                              |                             | 195,000                      | 0%                                |
| CAPITAL OUTLA | λY                    | -                   | 145,000                      | 145,000                     | 292,500                      | 102%                              |
| TOTAL FIRE    |                       | 712,116             | 842,859                      | 852,790                     | 956,983                      | 12%                               |