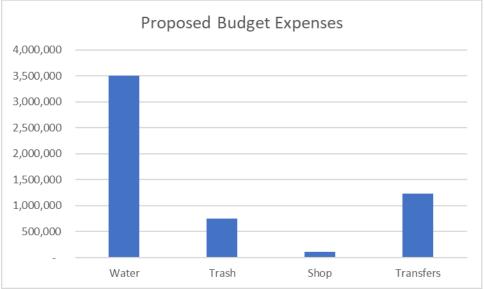

#### **ENTERPRISE FUND**

The Enterprise Fund generates revenue from water and wastewater fees. The budgeted revenue is \$4,619,602, decrease of \$82,262 from the 2022-2023 Enterprise Fund budget of \$4,701,864.