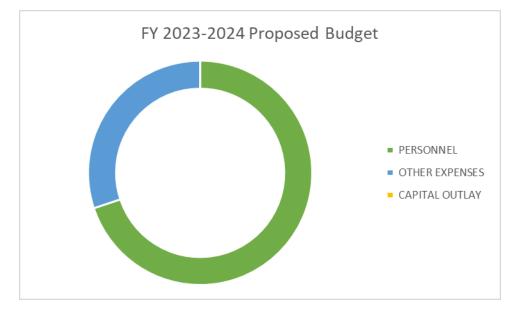

#### PARKS DEPARTMENT

The Parks department is responsible for the maintenance and upkeep of the parks throughout the City.

|                | 2021-2022 | 2022-2023              | 2022-2023      | 2023-2024       | Amended FY 23 vs |
|----------------|-----------|------------------------|----------------|-----------------|------------------|
|                | Actual    | <b>Original Budget</b> | Amended Budget | Proposed Budget | Proposed FY24    |
| PERSONNEL      | 82,426    | 102,593                | 100,871        | 113,618         | 13%              |
| OTHER EXPENSES | 100,031   | 105,950                | 112,342        | 98,950          | -12%             |
| CAPITAL OUTLAY | -         | -                      | -              | -               | 0%               |
|                | 182,457   | 208,543                | 213,213        | 212,568         | 0%               |