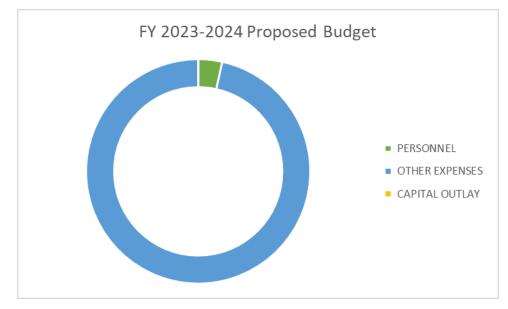

#### **ADMINISTRATION DEPARTMENT**

The Administration department is responsible for services provide to outside agencies and internally to provide services to other departments.

|                | 2021-2022        | 2022-2023              | 2022-2023      | 2023-2024       | Amended FY 23 vs |
|----------------|------------------|------------------------|----------------|-----------------|------------------|
|                | Actual           | <b>Original Budget</b> | Amended Budget | Proposed Budget | Proposed FY24    |
| PERSONNEL      | 8,167            | 1,925                  | 1,925          | -               | -100%            |
| OTHER EXPENSES | 503 <i>,</i> 397 | 149,900                | 182,925        | 217,725         | 19%              |
| CAPITAL OUTLAY | -                | -                      | -              | 120,000         | 0%               |
|                | 511,564          | 151,825                | 184,850        | 337,725         | 83%              |